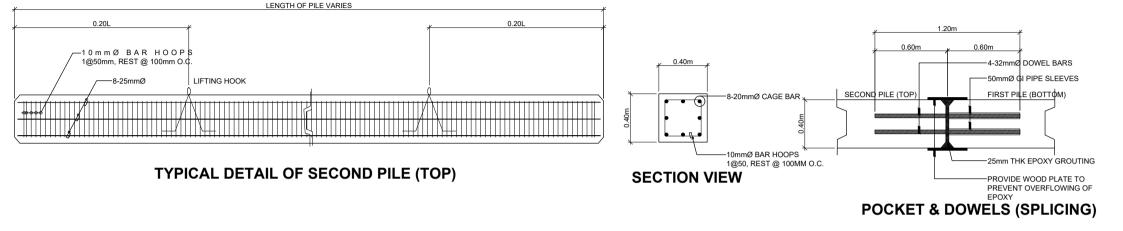

- 1. Attached in this bid bulletin are the following revised Bill of Materials & Cost Estimate Forms under Section VIII. Bill of Quantities, and the additional drawings for Items 1.02 Piling Works and 1.03 Pile Driving Works:
  - a. Item 311. Portland Cement Concrete Pavement (PCCP) (page 303) under Item C. Runway Extension.
  - b. Item 1.0 Concrete Works (3000 PSI) (page 305) under Item D. 2-Units Pipe Conduits.
  - c. Pile Driven Details for Items 1.02 Piling Works and 1.03 Pile Driving Works.