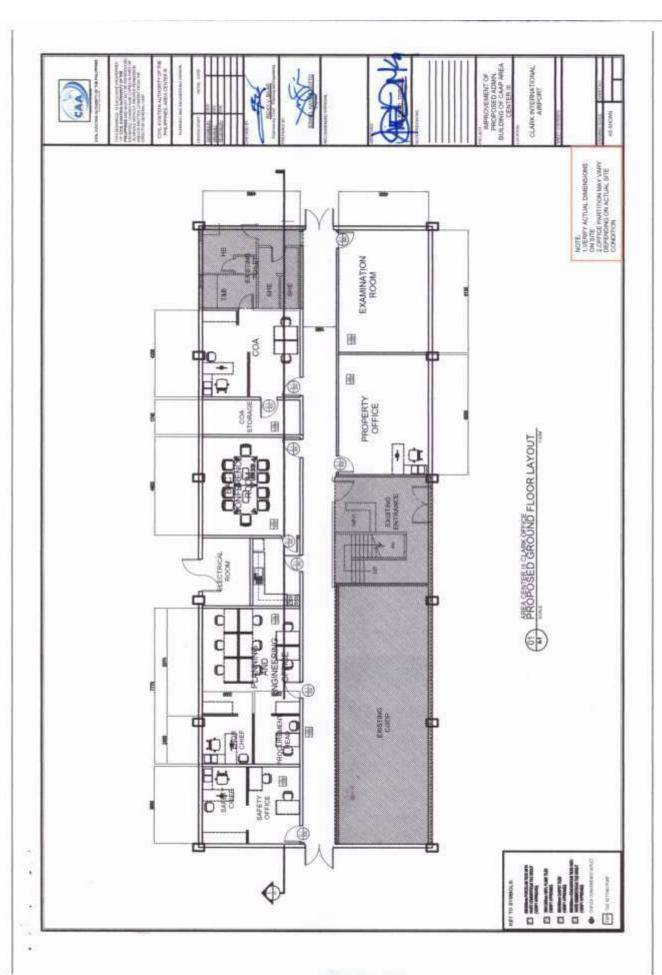

#### I. GENERAL

The works to be accomplished by the successful bidder shall consist of furnishing, supervision, labor, materials, tools and equipment to complete the **Improvement of Proposed Admin Office of CAAP Area Center III at Clark International Airport.** 

#### II. LOCATION OF PROJECT

The Contract to be bid is located at Clark International Airport, Clark, Pampanga.

#### III. SCOPE OF WORK

The details of work are at best enumerated below, but be noted that the Contract includes all works and services although not specifically mentioned herein, but are needed to fully complete the Project.

The Project covers the supply of labor, materials, mobilization/demobilization, tools/equipment, necessary for **Improvement of Proposed Admin Office of CAAP Area Center III at Clark International Airport** with the following scope of works which shall be done in accordance with the approved plans, specifications and provision of contract to wit: (Work shall include but is not limited to the following);