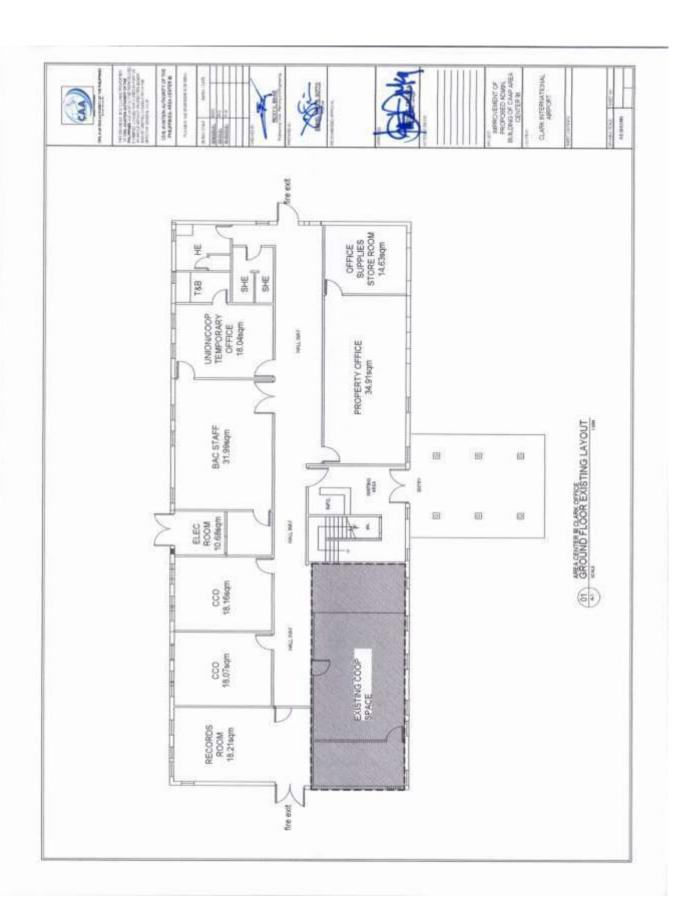

These notes are intended only as information for the Procuring Entity or the person drafting the Bidding Documents. They should not be included in the final Bidding Documents.

Name of Project : Improvement of Proposed Admin Office of CAAP Area Center

**III at Clark International Airport** 

Location : Clark International Airport, Clark Pampanga

Duration : Ninety (90) Calendar Days

Source of Funds : CAAP Corporate Budget CY 2023

#### **SCOPE OF WORK**

#### I. GENERAL

The works to be accomplished by the successful bidder shall consist of furnishing, supervision, labor, materials, tools and equipment to complete the **Improvement of Proposed Admin Office of CAAP Area Center III at Clark International Airport.** 

#### II. LOCATION OF PROJECT

The Contract to be bid is located at Clark International Airport, Clark, Pampanga.

#### III. SCOPE OF WORK

The details of work are at best enumerated below, but be noted that the Contract includes all works and services although not specifically mentioned herein, but are needed to fully complete the Project.

The Project covers the supply of labor, materials, mobilization/demobilization, tools/equipment, necessary for **Improvement of Proposed Admin Office of CAAP Area Center III at Clark International Airport** with the following scope of works which shall be done in accordance with the approved plans, specifications and provision of contract to wit: (Work shall include but is not limited to the following);