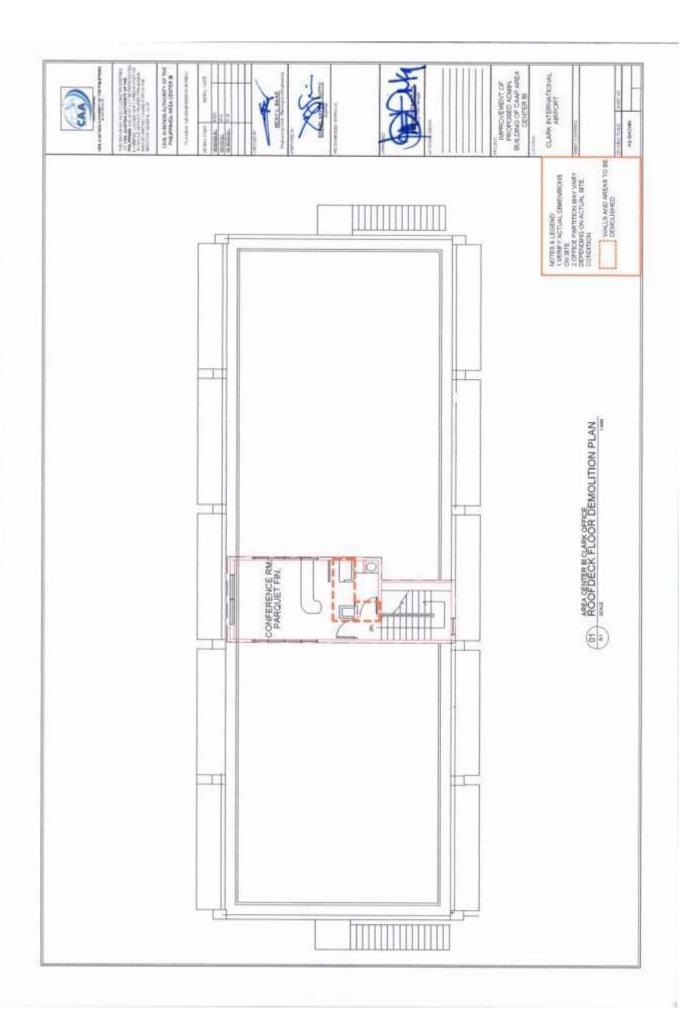

#### b. Dismantling & Re-installation of Roofing & Installation of Roof Insulation

The work includes labor and materials for the installation of 10mm double sided foil insulation at 3<sup>rd</sup> floor room, as specified on the approved plans. First, the existing roofing sheets will be removed, then the roof insulation will be installed, afterwards, the removed roofing sheets will be re-installed. (Materials to be used and workmanship must be approved by the Project-In-Charge assigned by CAAP)

• Area of Roof: 43.65 m<sup>2</sup>