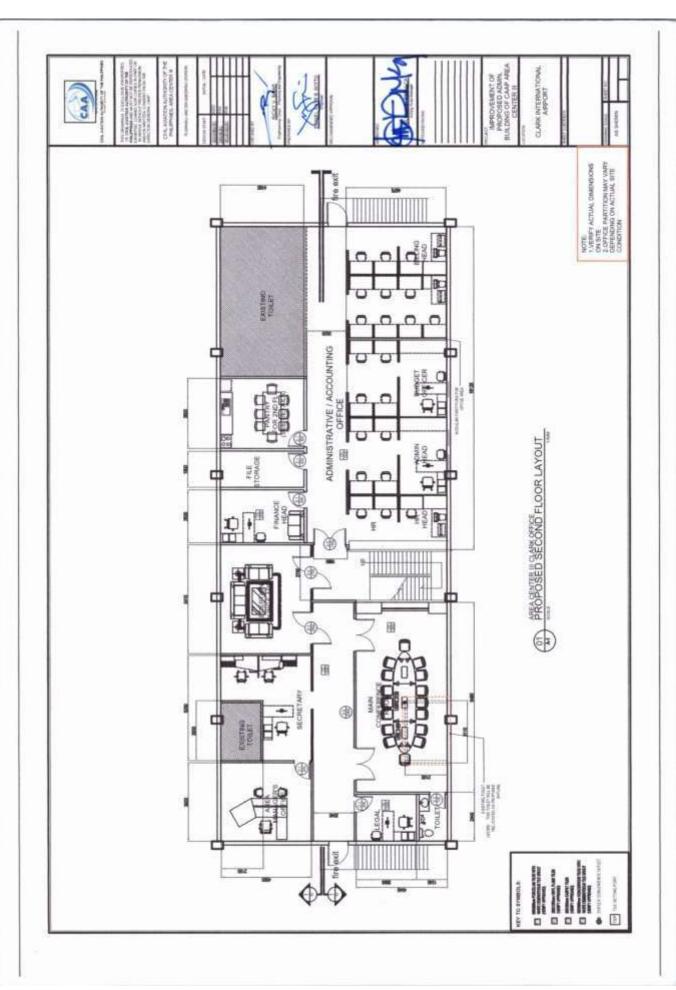

#### I. GENERAL

The works to be accomplished by the successful bidder shall consist of furnishing, supervision, labor, materials, tools and equipment to complete the **Improvement of Proposed Admin Office of CAAP Area Center III at Clark International Airport.** 

#### II. LOCATION OF PROJECT

The Contract to be bid is located at Clark International Airport, Clark, Pampanga.

#### III. SCOPE OF WORK

The details of work are at best enumerated below, but be noted that the Contract includes all works and services although not specifically mentioned herein, but are needed to fully complete the Project.

The Project covers the supply of labor, materials, mobilization/demobilization, tools/equipment, necessary for **Improvement of Proposed Admin Office of CAAP Area Center III at Clark International Airport** with the following scope of works which shall be done in accordance with the approved plans, specifications and provision of contract to wit: (Work shall include but is not limited to the following);