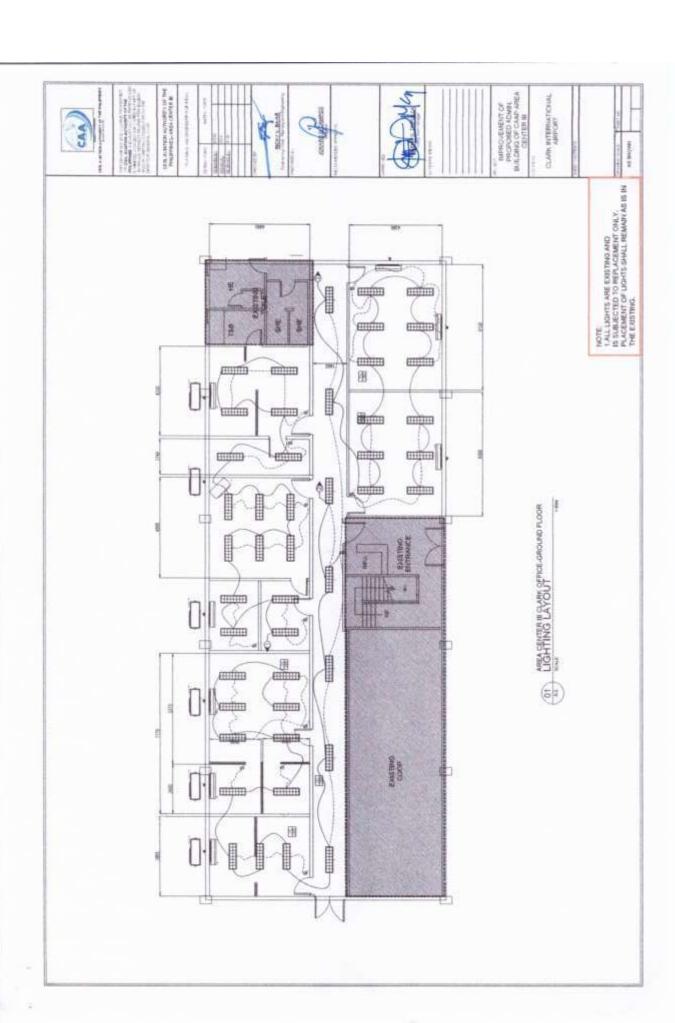

Section VI. Specifications

#### I. GENERAL

The works to be accomplished by the successful bidder shall consist of furnishing, supervision, labor, materials, tools and equipment to complete the **Improvement of Proposed Admin Office of CAAP Area Center III at Clark International Airport.** 

#### II. LOCATION OF PROJECT

The Contract to be bid is located at Clark International Airport, Clark, Pampanga.