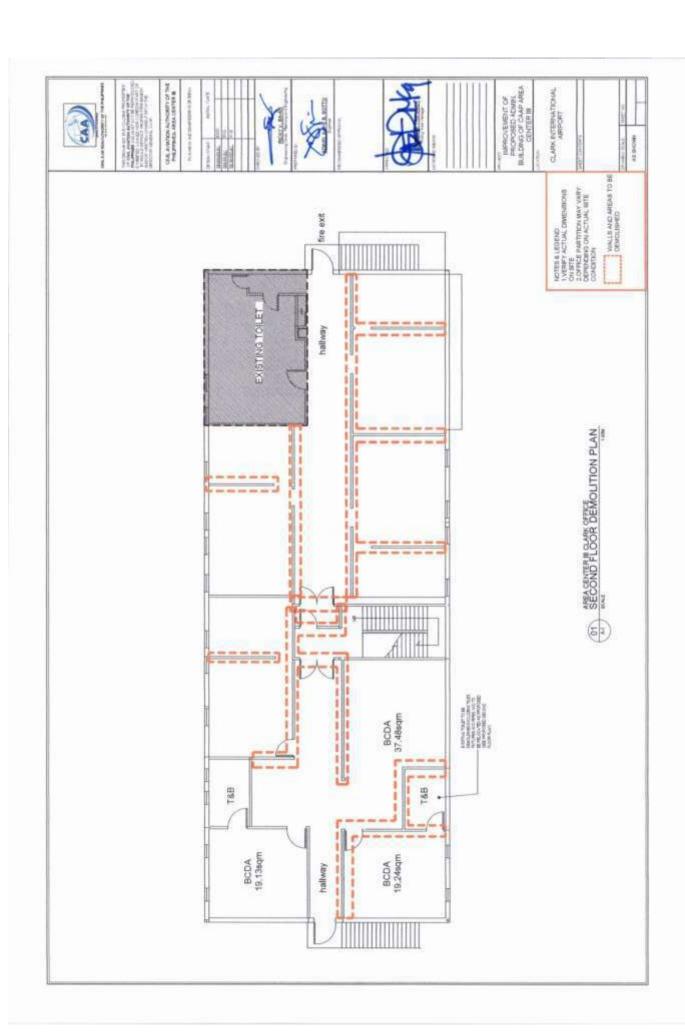

#### a. Demolition and Disposal Works

The work includes all materials and labor for site works including demolition and disposal of existing partition walls, demolition of existing toilet, removal of existing vinyl floor tiles and removal of existing waterproofing at roof deck as indicated on plans and specifications. The work also includes the disposal of the removed materials.

• CHB Wall (Toilet): 27.84 m<sup>2</sup>

• CR Tiles: 21.0 m<sup>2</sup>

• Dry Wall and Office Partition Wall: 172.83 m<sup>2</sup>

• Vinyl Floor Tiles: 584.87 m<sup>2</sup>