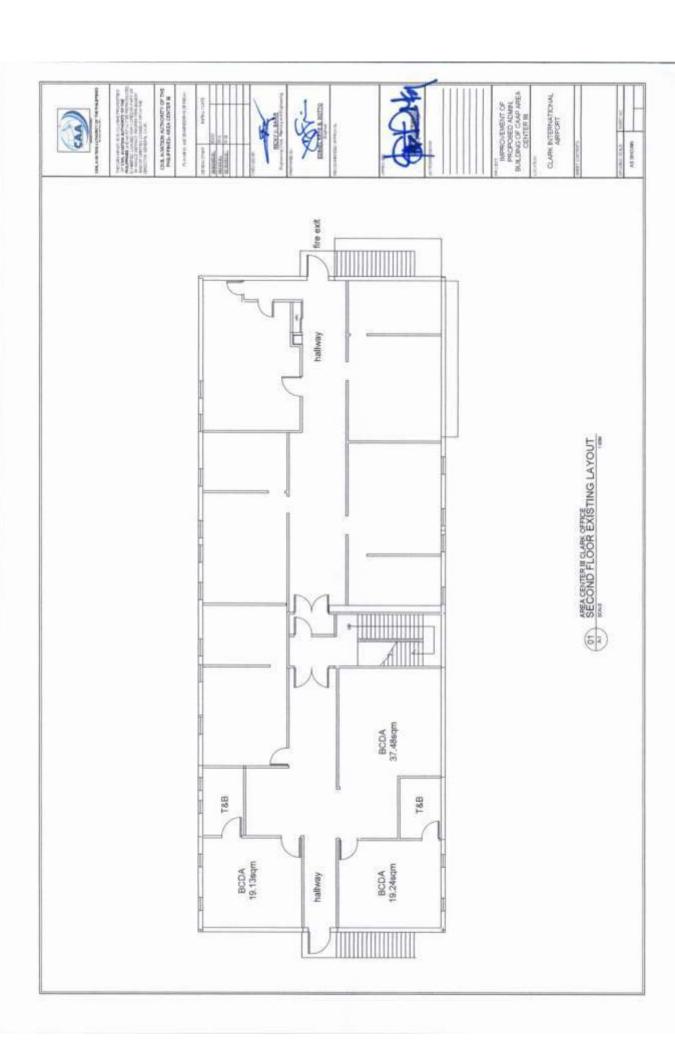

These notes are intended only as information for the Procuring Entity or the person drafting the Bidding Documents. They should not be included in the final Bidding Documents.

Name of Project : Improvement of Proposed Admin Office of CAAP Area Center

**III at Clark International Airport** 

Location : Clark International Airport, Clark Pampanga

Duration : Ninety (90) Calendar Days

Source of Funds : CAAP Corporate Budget CY 2023

#### **SCOPE OF WORK**

#### I. GENERAL

The works to be accomplished by the successful bidder shall consist of furnishing, supervision, labor, materials, tools and equipment to complete the **Improvement of Proposed Admin Office of CAAP Area Center III at Clark International Airport.** 

#### II. LOCATION OF PROJECT

The Contract to be bid is located at Clark International Airport, Clark, Pampanga.

#### III. SCOPE OF WORK

The details of work are at best enumerated below, but be noted that the Contract includes all works and services although not specifically mentioned herein, but are needed to fully complete the Project.

The Project covers the supply of labor, materials, mobilization/demobilization, tools/equipment, necessary for **Improvement of Proposed Admin Office of CAAP Area Center III at Clark International Airport** with the following scope of works which shall be done in accordance with the approved plans, specifications and provision of contract to wit: (Work shall include but is not limited to the following);