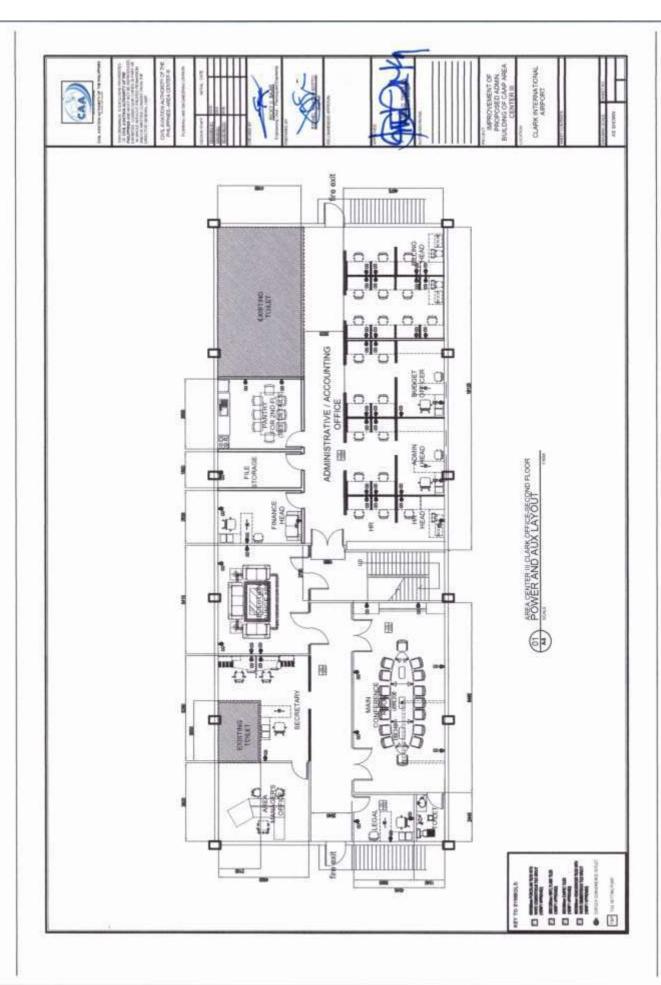

Section VI. Specifications

These notes are intended only as information for the Procuring Entity or the person drafting the Bidding Documents. They should not be included in the final Bidding Documents.

Name of Project : Improvement of Proposed Admin Office of CAAP Area Center

**III at Clark International Airport** 

Location : Clark International Airport, Clark Pampanga

Duration : Ninety (90) Calendar Days

Source of Funds : CAAP Corporate Budget CY 2023

#### **SCOPE OF WORK**

#### I. GENERAL

The works to be accomplished by the successful bidder shall consist of furnishing, supervision, labor, materials, tools and equipment to complete the **Improvement of Proposed Admin Office of CAAP Area Center III at Clark International Airport.** 

#### II. LOCATION OF PROJECT

The Contract to be bid is located at Clark International Airport, Clark, Pampanga.

#### III. SCOPE OF WORK

The details of work are at best enumerated below, but be noted that the Contract includes all works and services although not specifically mentioned herein, but are needed to fully complete the Project.

The Project covers the supply of labor, materials, mobilization/demobilization, tools/equipment, necessary for **Improvement of Proposed Admin Office of CAAP Area Center III at Clark International Airport** with the following scope of works which shall be done in accordance with the approved plans, specifications and provision of contract to wit: (Work shall include but is not limited to the following);