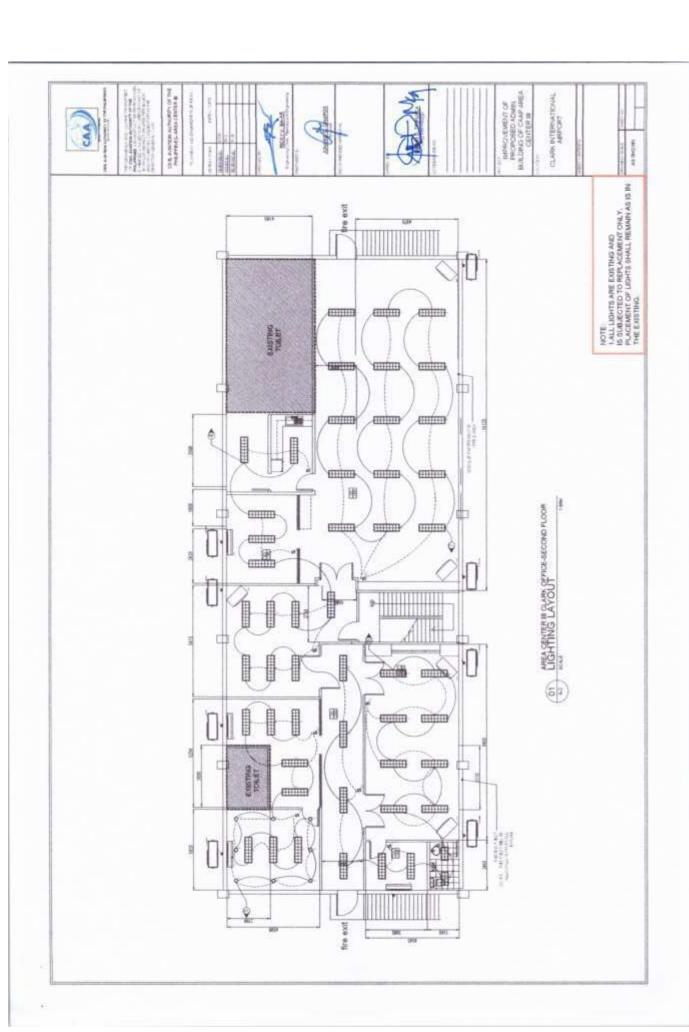

Section VI. Specifications

#### I. GENERAL

The works to be accomplished by the successful bidder shall consist of furnishing, supervision, labor, materials, tools and equipment to complete the **Improvement of Proposed Admin Office of CAAP Area Center III at Clark International Airport.** 

#### II. LOCATION OF PROJECT

The Contract to be bid is located at Clark International Airport, Clark, Pampanga.