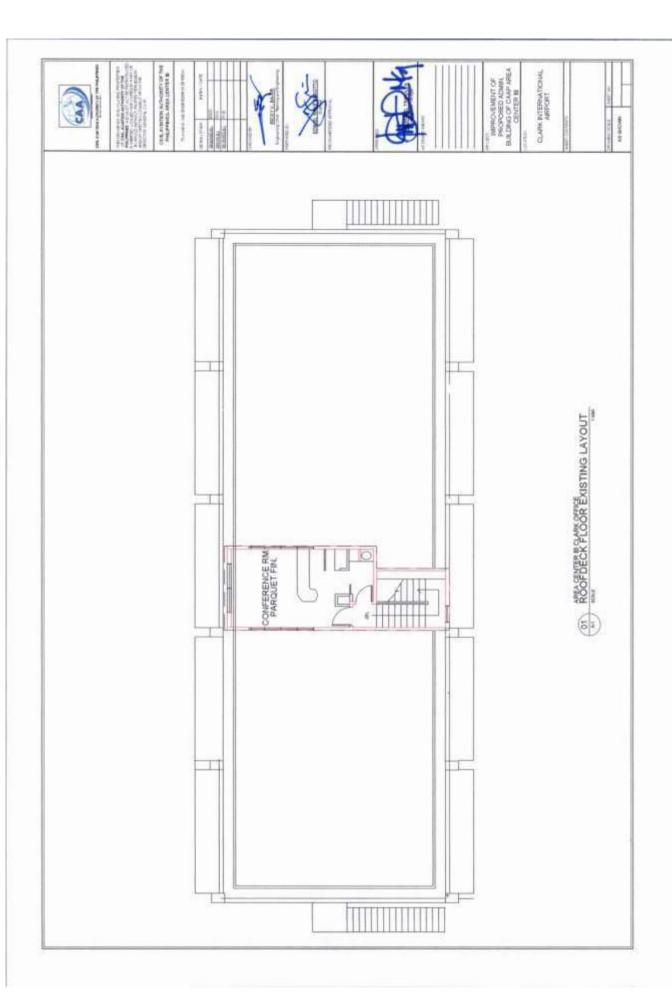

These notes are intended only as information for the Procuring Entity or the person drafting the Bidding Documents. They should not be included in the final Bidding Documents.

Name of Project : Improvement of Proposed Admin Office of CAAP Area Center

**III at Clark International Airport** 

Location : Clark International Airport, Clark Pampanga

Duration : Ninety (90) Calendar Days

Source of Funds : CAAP Corporate Budget CY 2023

#### **SCOPE OF WORK**

#### I. GENERAL

The works to be accomplished by the successful bidder shall consist of furnishing, supervision, labor, materials, tools and equipment to complete the **Improvement of Proposed Admin Office of CAAP Area Center III at Clark International Airport.** 

#### II. LOCATION OF PROJECT

The Contract to be bid is located at Clark International Airport, Clark, Pampanga.

#### III. SCOPE OF WORK

The details of work are at best enumerated below, but be noted that the Contract includes all works and services although not specifically mentioned herein, but are needed to fully complete the Project.

The Project covers the supply of labor, materials, mobilization/demobilization, tools/equipment, necessary for **Improvement of Proposed Admin Office of CAAP Area Center III at Clark International Airport** with the following scope of works which shall be done in accordance with the approved plans, specifications and provision of contract to wit: (Work shall include but is not limited to the following);