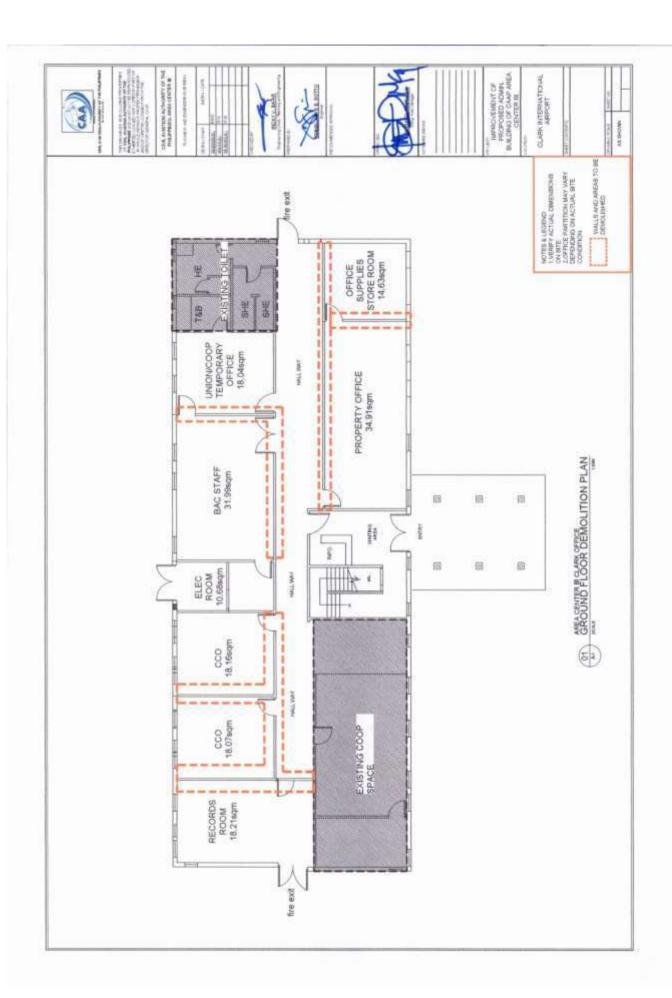

#### a. Demolition and Disposal Works

The work includes all materials and labor for site works including demolition and disposal of existing partition walls, demolition of existing toilet, removal of existing vinyl floor tiles and removal of existing waterproofing at roof deck as indicated on plans and specifications. The work also includes the disposal of the removed materials.

• CHB Wall (Toilet): 27.84 m<sup>2</sup>

• CR Tiles: 21.0 m<sup>2</sup>

• Dry Wall and Office Partition Wall: 172.83 m<sup>2</sup>

• Vinyl Floor Tiles: 584.87 m<sup>2</sup>