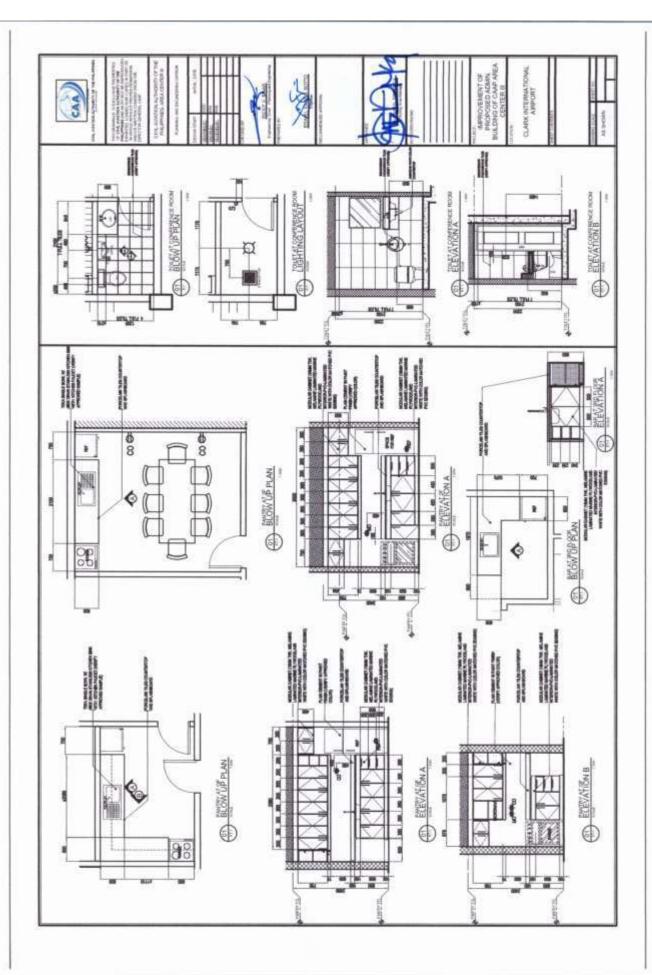

Section VI. Specifications

#### **Notes on Specifications**

A set of precise and clear specifications is a prerequisite for Bidders to respond realistically and competitively to the requirements of the Procuring Entity without qualifying or conditioning their Bids. In the context of international competitive bidding, the specifications must be drafted to permit the widest possible competition and, at the same time, present a clear statement of the required standards of workmanship, materials, and performance of the goods and services to be procured. Only if this is done will the objectives of economy, efficiency, and fairness in procurement be realized, responsiveness of Bids be ensured, and the subsequent task of bid evaluation facilitated. The specifications should require that all goods and materials to be incorporated in the Works be new, unused, of the most recent or current models, and incorporate all recent improvements in design and materials unless provided otherwise in the Contract.

#### **SCOPE OF WORK**

#### I. GENERAL

The works to be accomplished by the successful bidder shall consist of furnishing, supervision, labor, materials, tools and equipment to complete the **Improvement of Proposed Admin Office of CAAP Area Center III at Clark International Airport.** 

#### II. LOCATION OF PROJECT

The Contract to be bid is located at Clark International Airport, Clark, Pampanga.

#### III. SCOPE OF WORK

The details of work are at best enumerated below, but be noted that the Contract includes all works and services although not specifically mentioned herein, but are needed to fully complete the Project.

The Project covers the supply of labor, materials, mobilization/demobilization, tools/equipment, necessary for **Improvement of Proposed Admin Office of CAAP Area Center III at Clark International Airport** with the following scope of works which shall be done in accordance with the approved plans, specifications and provision of contract to wit: (Work shall include but is not limited to the following);

#### 2. Architectural Works

#### a. Painting Works

The work includes labor, materials and tools to complete the painting works of exterior wall, interior wall, and dry wall using acrylic paint; wood using enamel paint, as per indicated on program of work. (Materials used and workmanship must be approved by the Project-In-Charge assigned by CAAP).